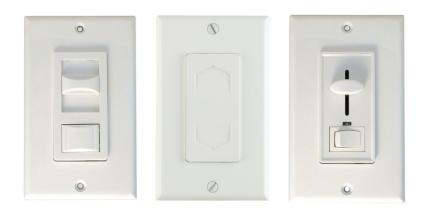

# **REIGN® Wall Mount Dimmer Switch**

The REIGN Wall Mount Dimmer Switch provides full dimming control and on/off switching for white LED lighting. Get smooth, flicker-free dimming with a choice of three styles and two finishes. This wall mount switch fits into a standard single gang box for easy installation in any commercial or residential application.

### Finishes

White Light Almond

### **REIGN® Wall Mount Dimmer Switches**

| Model        | ltem #         | Voltage   | Finish       |
|--------------|----------------|-----------|--------------|
| Full Slide   | DI-1151-W      | 12-24V DC | white        |
| Full Slide   | DI-1151-LA     | 12-24V DC | light almond |
| Button Slide | DI-1150-W      | 12-24V DC | white        |
| Button Slide | DI-1150-LA     | 12-24V DC | light almond |
| Touch        | DI-REIGN-TS-WH | 12-24V DC | white        |
| Touch        | DI-REIGN-TS-LA | 12-24V DC | light almond |